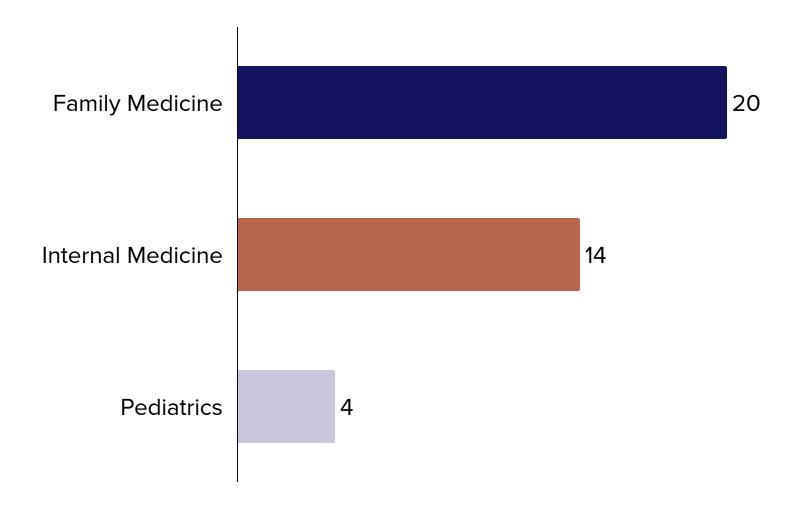

### **SPECIALTIES**

| Specialty                          | Number of<br>Matches |
|------------------------------------|----------------------|
| Diagnostic Radiology               | 2                    |
| Emergency Medicine                 | 10                   |
| Family Medicine                    | 20                   |
| Internal Medicine                  | 14                   |
| Neurology                          | 3                    |
| Obstetrics and Gynecology          | 4                    |
| Otolaryngology                     | 1                    |
| Pediatrics                         | 4                    |
| Physical Medicine & Rehabilitation | 1                    |
| Preliminary Medicine               | 1                    |
| Psychiatry                         | 9                    |
| Transitional Year                  | 3                    |