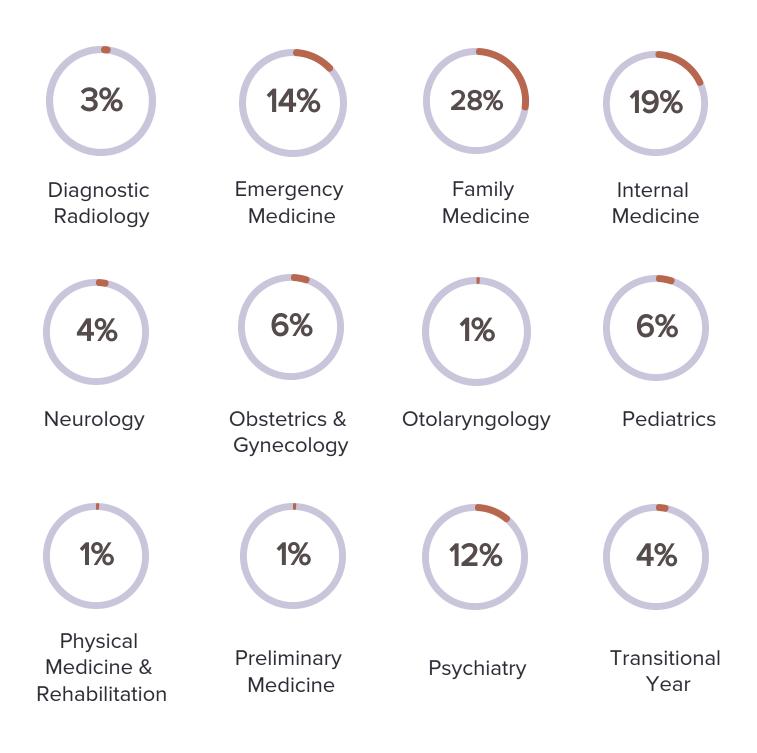

### **SPECIALTIES**

| Specialty                          | Number of<br>Matches |
|------------------------------------|----------------------|
| Diagnostic Radiology               | 2                    |
| Emergency Medicine                 | 10                   |
| Family Medicine                    | 20                   |
| Internal Medicine                  | 14                   |
| Neurology                          | 3                    |
| Obstetrics and Gynecology          | 4                    |
| Otolaryngology                     | 1                    |
| Pediatrics                         | 4                    |
| Physical Medicine & Rehabilitation | 1                    |
| Preliminary Medicine               | 1                    |
| Psychiatry                         | 9                    |
| Transitional Year                  | 3                    |

# SPECIALTIES BY PERCENTAGE