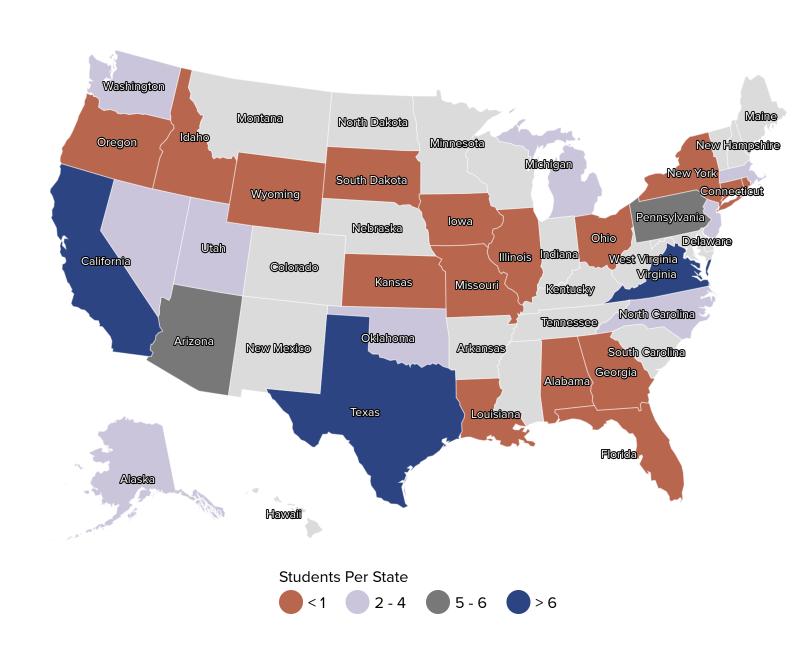

## MATCH LOCATIONS

| State         | Matches |
|---------------|---------|
| Alabama       | 1       |
| Alaska        | 2       |
| Arizona       | 5       |
| California    | 7       |
| Connecticut   | 1       |
| Florida       | 1       |
| Georgia       | 1       |
| Idaho         | 1       |
| Illinois      | 1       |
| lowa          | 1       |
| Kansas        | 1       |
| Louisiana     | 1       |
| Massachusetts | 2       |
| Michigan      | 2       |
| Missouri      | 1       |

| State          | Matches |
|----------------|---------|
| Nevada         | 4       |
| New Jersey     | 2       |
| New York       | 1       |
| North Carolina | 3       |
| Ohio           | 1       |
| Oklahoma       | 2       |
| Oregon         | 1       |
| Pennsylvania   | 5       |
| Rhode Island   | 1       |
| South Dakota   | 1       |
| Texas          | 9       |
| Utah           | 4       |
| Virginia       | 6       |
| Washington     | 3       |
| Wyoming        | 1       |