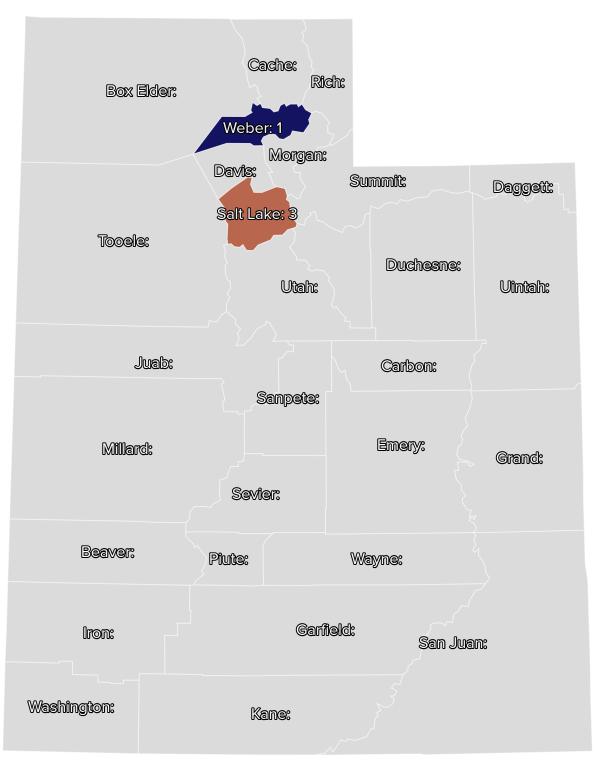

| Florida       | 1       |
| Georgia       | 1       |
| Idaho         | 1       |
| Illinois      | 1       |
| lowa          | 1       |
| Kansas        | 1       |
| Louisiana     | 1       |
| Massachusetts | 2       |
| Michigan      | 2       |
| Missouri      | 1       |

| State          | Matches |
|----------------|---------|
| Nevada         | 4       |
| New Jersey     | 2       |
| New York       | 1       |
| North Carolina | 3       |
| Ohio           | 1       |
| Oklahoma       | 2       |
| Oregon         | 1       |
| Pennsylvania   | 5       |
| Rhode Island   | 1       |
| South Dakota   | 1       |
| Texas          | 9       |
| Utah           | 4       |
| Virginia       | 6       |
| Washington     | 3       |
| Wyoming        | 1       |

# UTAH MATCH LOCATIONS



Students Per County
< 0 1 - 2 > 3

# MATCH LOCATIONS BY SPECIALITY

#### **Diagnostic Radiology**

| Program                                                   | City      | State |
|-----------------------------------------------------------|-----------|-------|
| Hartford Hospital Program                                 | Hartford  | СТ    |
| HCA Healthcare Sunrise Health<br>GME/Mountainview Program | Las Vegas | NV    |

#### **Emergency Medicine**

| Program                                                                | City             | State |
|------------------------------------------------------------------------|------------------|-------|
| Inspira Health Network/Inspira Medical<br>Center Vineland Program      | Vineland         | NJ    |
| Riverside Regional Medical Center