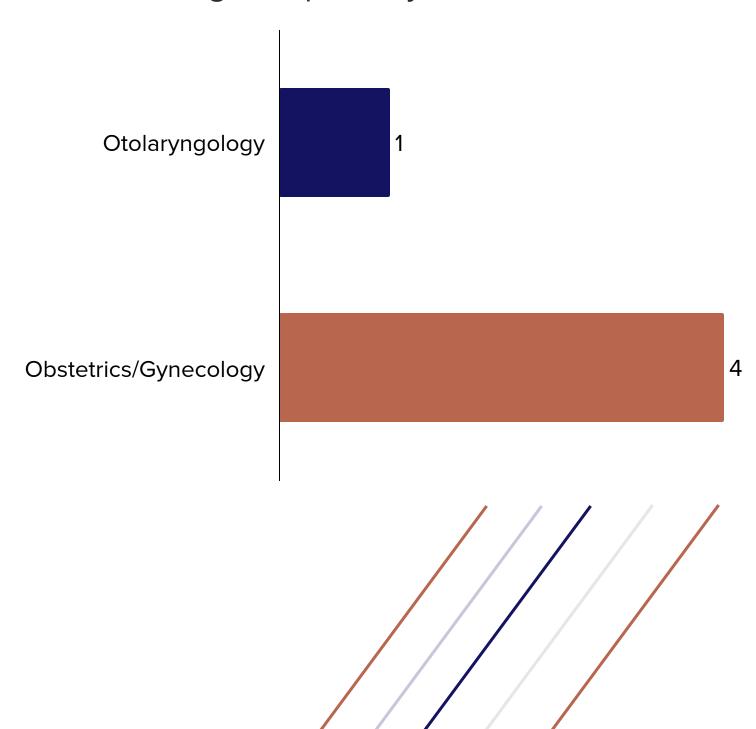

### **SPECIALTIES**

| Specialty                          | Number of<br>Matches |
|------------------------------------|----------------------|
| Diagnostic Radiology               | 2                    |
| Emergency Medicine                 | 10                   |
| Family Medicine                    | 20                   |
| Internal Medicine                  | 14                   |
| Neurology                          | 3                    |
| Obstetrics and Gynecology          | 4                    |
| Otolaryngology                     | 1                    |
| Pediatrics                         | 4                    |
| Physical Medicine & Rehabilitation | 1                    |
| Preliminary Medicine               | 1                    |
| Psychiatry                         | 9                    |
| Transitional Year                  | 3                    |