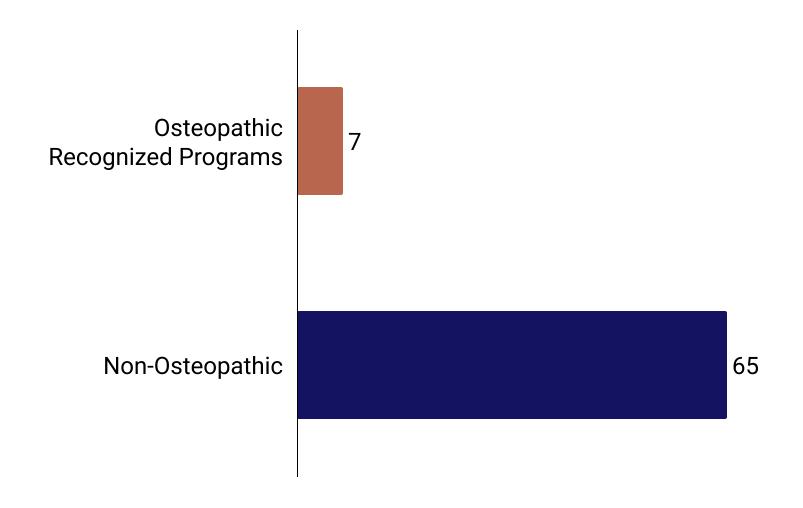

e                  | 14                   |
| Neurology                          | 3                    |
| Obstetrics and Gynecology          | 4                    |
| Otolaryngology                     | 1                    |
| Pediatrics                         | 4                    |
| Physical Medicine & Rehabilitation | 1                    |
| Preliminary Medicine               | 1                    |
| Psychiatry                         | 9                    |
| Transitional Year                  | 3                    |



# SPECIALTIES BY PERCENTAGE



# PRIMARY CARE SPECIALTIES

52% of Noorda-COM applicants matched into a primary care specialty.



### Surgical Specialties

7% of Noorda-COM applicants matched into a surgical specialty.



# Osteopathic Recognized Programs



### MATCH LOCATIONS



## MATCH LOCATIONS

| State         | Matches |
|---------------|---------|
| Alabama       | 1       |
| Alaska        | 2       |
| Arizona       | 5       |
| California    | 7       |
| Connecticut   | 1       |
| Florida       | 1       |
| Georgia       | 1       |
| Idaho         | 1       |
| Illinois      | 1       |
| lowa          | 1       |
| Kansas        | 1       |
| Louisiana     | 1       |
| Massachusetts | 2       |
| Michigan      | 2       |
| Missouri      | 1       |

| State          | Matches |
|----------------|---------|
| Nevada         | 4       |
| New Jersey     | 2       |
| New York       | 1       |
| North Carolina | 3       |
| Ohio           | 1       |
| Oklahoma       | 2       |
| Oregon         | 1       |
| Pennsylvania